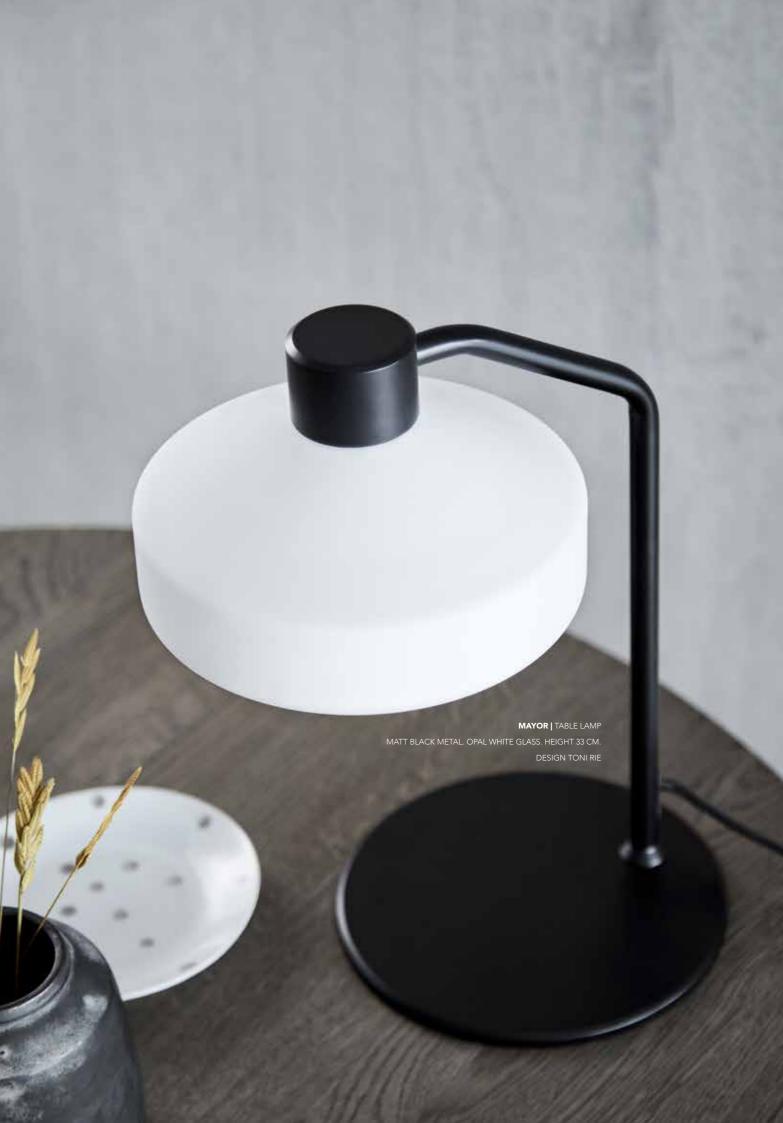

**BF 20 |** TABLE LAMP. HEIGHT 50 CM. MATT BRUSHED SATIN. ALSO AVAILABLE IN MATT BLACK. DESIGNER BENNY FRANDSEN

 $\textbf{MAYOR} \hspace{0.1cm} | \hspace{0.1cm} \text{FLOOR} \hspace{0.1cm} \text{LAMP.} \hspace{0.1cm} \text{HEIGHT} \hspace{0.1cm} 127 \hspace{0.1cm} \text{CM.} \hspace{0.1cm} \text{MATT} \hspace{0.1cm} \hspace{0.1cm} \text{BLACK} \hspace{0.1cm} \text{METAL.} \hspace{0.1cm} \text{OPAL} \hspace{0.1cm} \text{WHITE} \hspace{0.1cm} \text{GLASS.} \hspace{0.1cm} \text{DESIGN} \hspace{0.1cm} \text{TONI} \hspace{0.1cm} \text{RIE}$ 