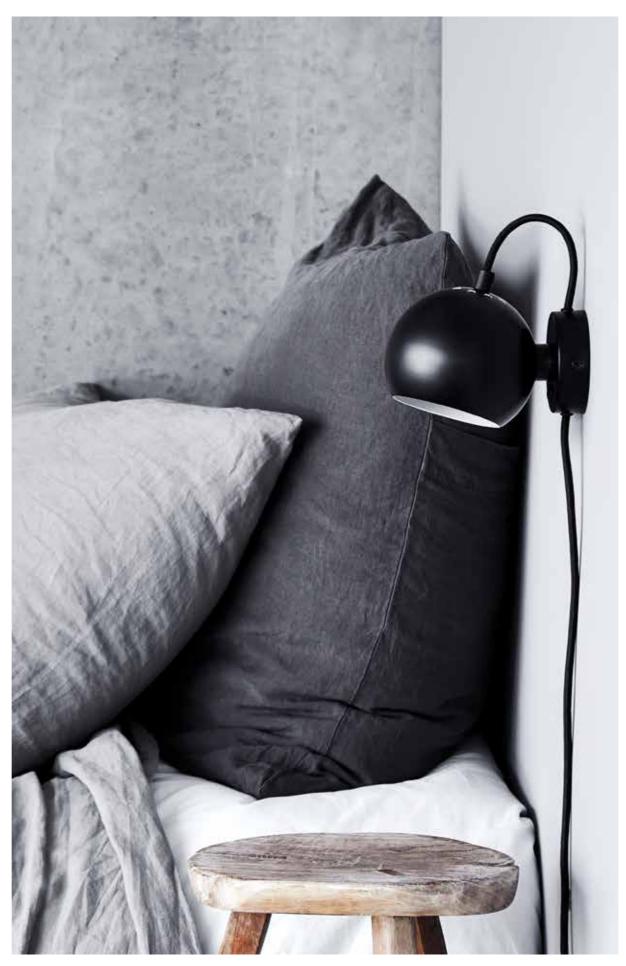

**BF 20 |** TABLE LAMP. HEIGHT 50 CM. MATT BRUSHED SATIN. ALSO AVAILABLE IN MATT BLACK. DESIGNER BENNY FRANDSEN

















 $\textbf{MAYOR} \hspace{0.1cm} | \hspace{0.1cm} \text{FLOOR} \hspace{0.1cm} \text{LAMP.} \hspace{0.1cm} \text{HEIGHT} \hspace{0.1cm} 127 \hspace{0.1cm} \text{CM.} \hspace{0.1cm} \text{MATT} \hspace{0.1cm} \hspace{0.1cm} \text{BLACK} \hspace{0.1cm} \text{METAL.} \hspace{0.1cm} \text{OPAL} \hspace{0.1cm} \text{WHITE} \hspace{0.1cm} \text{GLASS.} \hspace{0.1cm} \text{DESIGN} \hspace{0.1cm} \text{TONI} \hspace{0.1cm} \text{RIE}$ 





























**BALL |** WALL LAMP. MATT BLACK. DEPTH 16 CM. DESIGN BENNY FRANDSEN











## LET'S KEEP IN TOUCH.

INFO@FRANDSEN.COM SALES@FRANDSEN.COM WWW.FRANDSEN.COM







EGESKOVVEJ 29 8700.HORSENS DENMARK

PHONE: +45 76 58 18 18