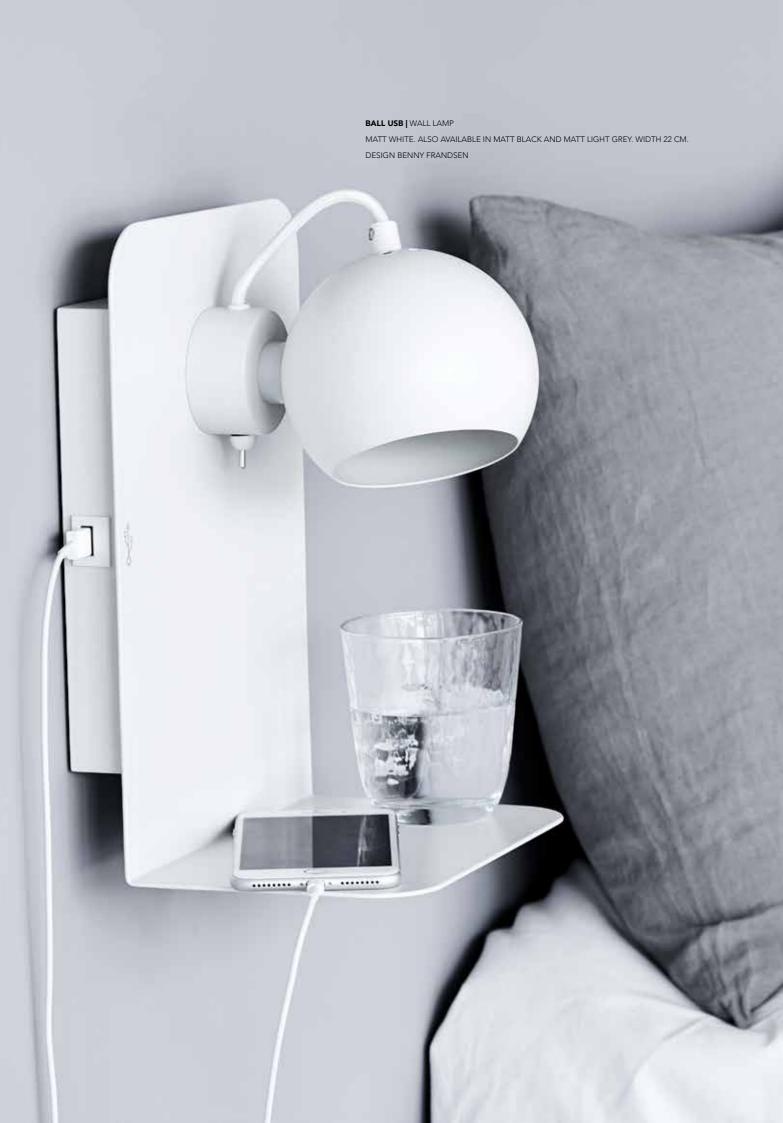

**BF 20 |** TABLE LAMP. HEIGHT 50 CM. MATT BRUSHED SATIN. ALSO AVAILABLE IN MATT BLACK. DESIGNER BENNY FRANDSEN

















 $\textbf{MAYOR} \hspace{0.1cm} | \hspace{0.1cm} \text{FLOOR} \hspace{0.1cm} \text{LAMP.} \hspace{0.1cm} \text{HEIGHT} \hspace{0.1cm} 127 \hspace{0.1cm} \text{CM.} \hspace{0.1cm} \text{MATT} \hspace{0.1cm} \hspace{0.1cm} \text{BLACK} \hspace{0.1cm} \text{METAL.} \hspace{0.1cm} \text{OPAL} \hspace{0.1cm} \text{WHITE} \hspace{0.1cm} \text{GLASS.} \hspace{0.1cm} \text{DESIGN} \hspace{0.1cm} \text{TONI} \hspace{0.1cm} \text{RIE}$ 





























**BALL |** WALL LAMP. MATT BLACK. DEPTH 16 CM. DESIGN BENNY FRANDSEN











## LET'S KEEP IN TOUCH.

INFO@FRANDSEN.COM SALES@FRANDSEN.COM WWW.FRANDSEN.COM







EGESKOVVEJ 29 8700.HORSENS DENMARK

PHONE: +45 76 58 18 18