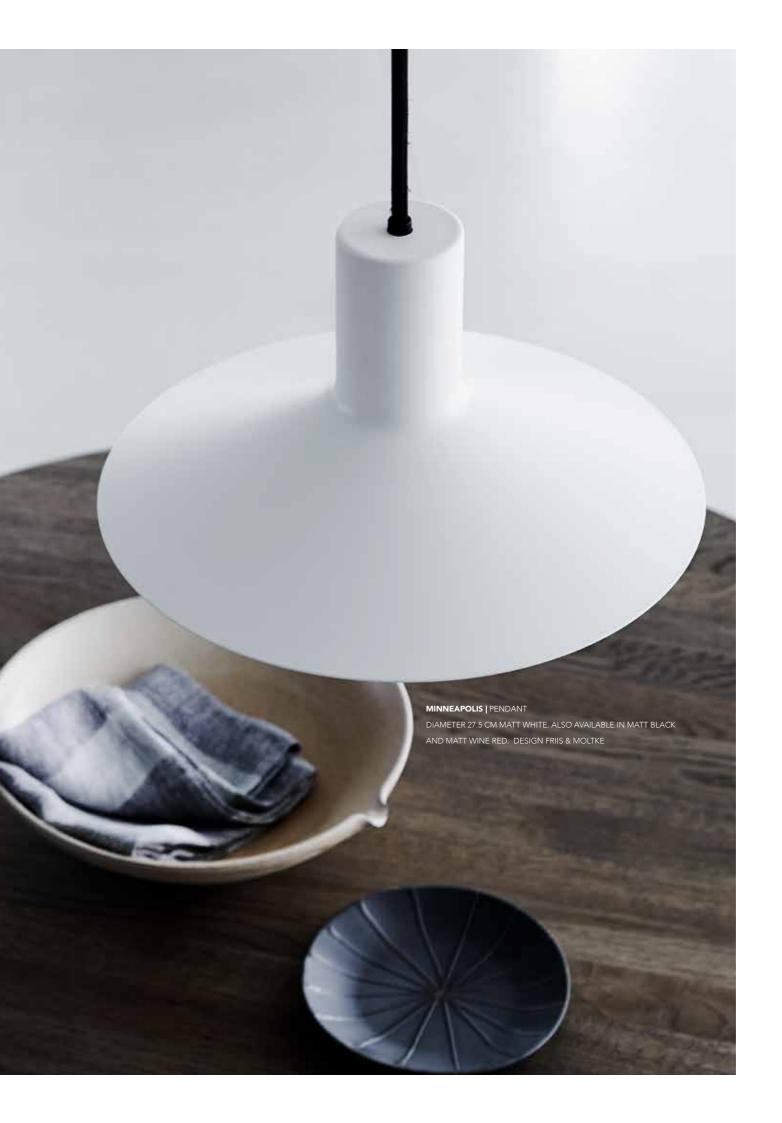

**BF 20 |** TABLE LAMP. HEIGHT 50 CM. MATT BRUSHED SATIN. ALSO AVAILABLE IN MATT BLACK. DESIGNER BENNY FRANDSEN

















 $\textbf{MAYOR} \hspace{0.1cm} | \hspace{0.1cm} \text{FLOOR} \hspace{0.1cm} \text{LAMP.} \hspace{0.1cm} \text{HEIGHT} \hspace{0.1cm} 127 \hspace{0.1cm} \text{CM.} \hspace{0.1cm} \text{MATT} \hspace{0.1cm} \hspace{0.1cm} \text{BLACK} \hspace{0.1cm} \text{METAL.} \hspace{0.1cm} \text{OPAL} \hspace{0.1cm} \text{WHITE} \hspace{0.1cm} \text{GLASS.} \hspace{0.1cm} \text{DESIGN} \hspace{0.1cm} \text{TONI} \hspace{0.1cm} \text{RIE}$ 





























**BALL |** WALL LAMP. MATT BLACK. DEPTH 16 CM. DESIGN BENNY FRANDSEN











## LET'S KEEP IN TOUCH.

INFO@FRANDSEN.COM SALES@FRANDSEN.COM WWW.FRANDSEN.COM







EGESKOVVEJ 29 8700.HORSENS DENMARK

PHONE: +45 76 58 18 18