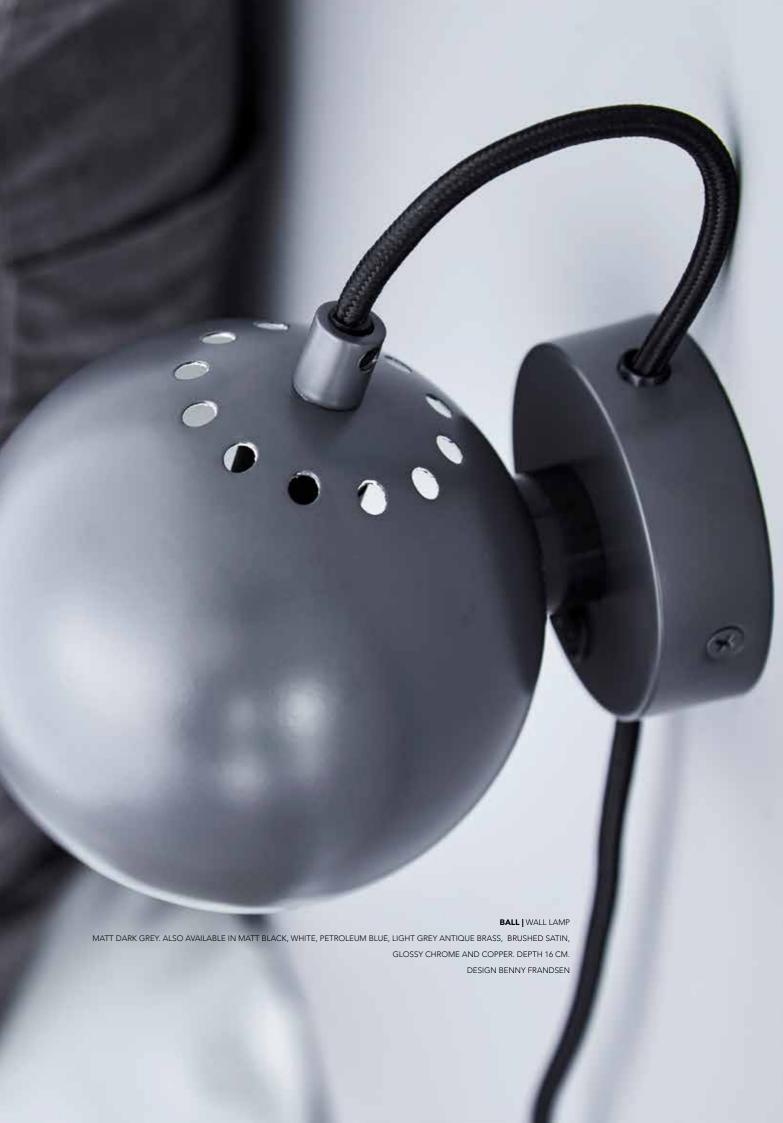

**BF 20 |** TABLE LAMP. HEIGHT 50 CM. MATT BRUSHED SATIN. ALSO AVAILABLE IN MATT BLACK. DESIGNER BENNY FRANDSEN

















 $\textbf{MAYOR} \hspace{0.1cm} | \hspace{0.1cm} \text{FLOOR} \hspace{0.1cm} \text{LAMP.} \hspace{0.1cm} \text{HEIGHT} \hspace{0.1cm} 127 \hspace{0.1cm} \text{CM.} \hspace{0.1cm} \text{MATT} \hspace{0.1cm} \hspace{0.1cm} \text{BLACK} \hspace{0.1cm} \text{METAL.} \hspace{0.1cm} \text{OPAL} \hspace{0.1cm} \text{WHITE} \hspace{0.1cm} \text{GLASS.} \hspace{0.1cm} \text{DESIGN} \hspace{0.1cm} \text{TONI} \hspace{0.1cm} \text{RIE}$ 





























**BALL |** WALL LAMP. MATT BLACK. DEPTH 16 CM. DESIGN BENNY FRANDSEN











## LET'S KEEP IN TOUCH.

INFO@FRANDSEN.COM SALES@FRANDSEN.COM WWW.FRANDSEN.COM







EGESKOVVEJ 29 8700.HORSENS DENMARK

PHONE: +45 76 58 18 18