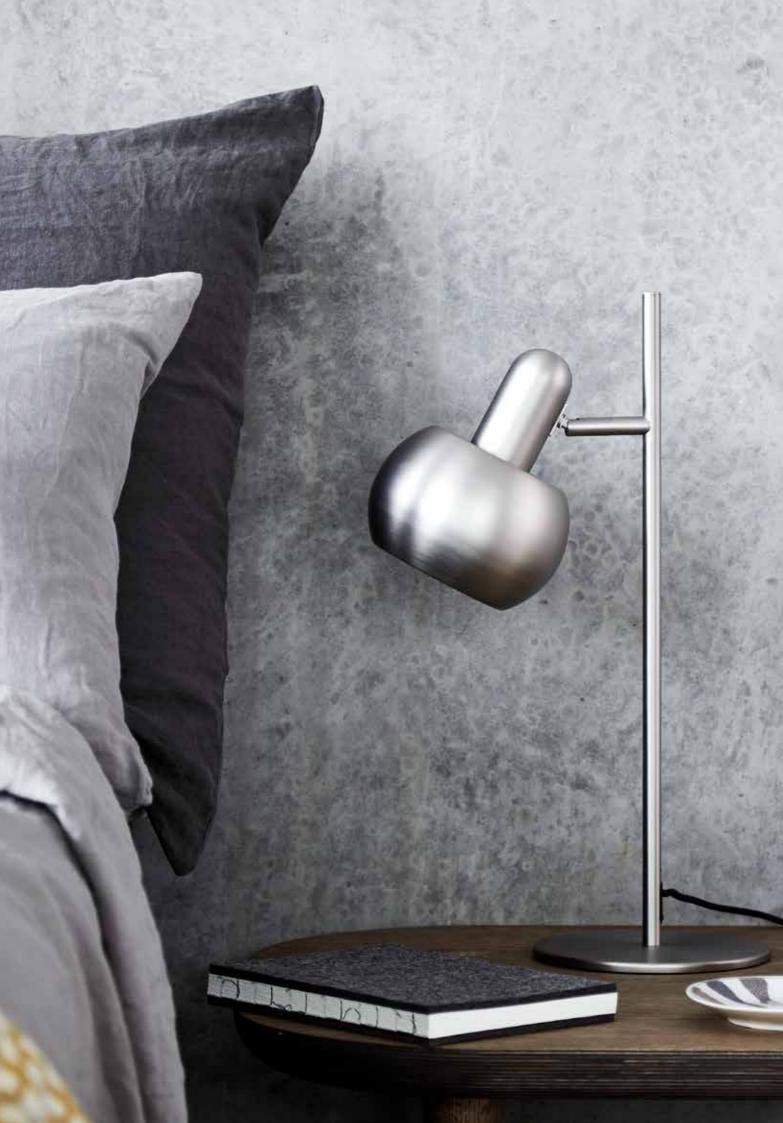

**BF 20 |** TABLE LAMP. HEIGHT 50 CM. MATT BRUSHED SATIN. ALSO AVAILABLE IN MATT BLACK. DESIGNER BENNY FRANDSEN

 $\textbf{MAYOR} \hspace{0.1cm} | \hspace{0.1cm} \text{FLOOR} \hspace{0.1cm} \text{LAMP.} \hspace{0.1cm} \text{HEIGHT} \hspace{0.1cm} 127 \hspace{0.1cm} \text{CM.} \hspace{0.1cm} \text{MATT} \hspace{0.1cm} \hspace{0.1cm} \text{BLACK} \hspace{0.1cm} \text{METAL.} \hspace{0.1cm} \text{OPAL} \hspace{0.1cm} \text{WHITE} \hspace{0.1cm} \text{GLASS.} \hspace{0.1cm} \text{DESIGN} \hspace{0.1cm} \text{TONI} \hspace{0.1cm} \text{RIE}$ 