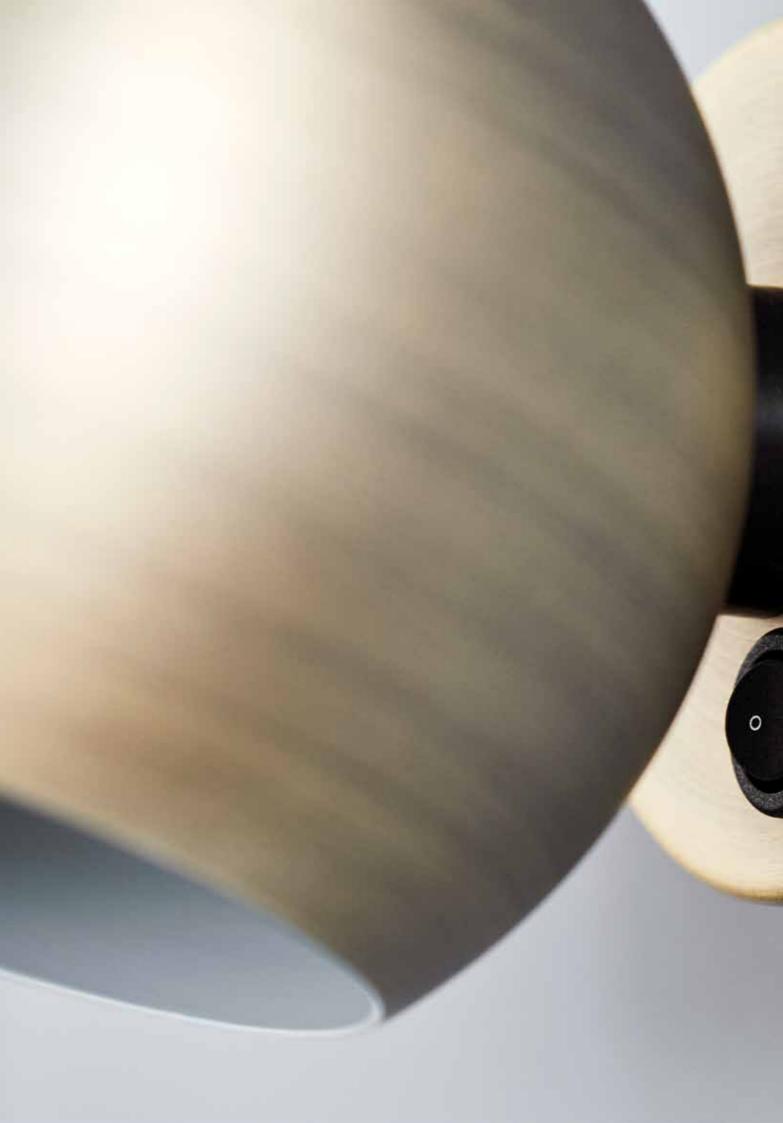

**BF 20 |** TABLE LAMP. HEIGHT 50 CM. MATT BRUSHED SATIN. ALSO AVAILABLE IN MATT BLACK. DESIGNER BENNY FRANDSEN

















 $\textbf{MAYOR} \hspace{0.1cm} | \hspace{0.1cm} \text{FLOOR} \hspace{0.1cm} \text{LAMP.} \hspace{0.1cm} \text{HEIGHT} \hspace{0.1cm} 127 \hspace{0.1cm} \text{CM.} \hspace{0.1cm} \text{MATT} \hspace{0.1cm} \hspace{0.1cm} \text{BLACK} \hspace{0.1cm} \text{METAL.} \hspace{0.1cm} \text{OPAL} \hspace{0.1cm} \text{WHITE} \hspace{0.1cm} \text{GLASS.} \hspace{0.1cm} \text{DESIGN} \hspace{0.1cm} \text{TONI} \hspace{0.1cm} \text{RIE}$ 





























**BALL |** WALL LAMP. MATT BLACK. DEPTH 16 CM. DESIGN BENNY FRANDSEN











## LET'S KEEP IN TOUCH.

INFO@FRANDSEN.COM SALES@FRANDSEN.COM WWW.FRANDSEN.COM







EGESKOVVEJ 29 8700.HORSENS DENMARK

PHONE: +45 76 58 18 18