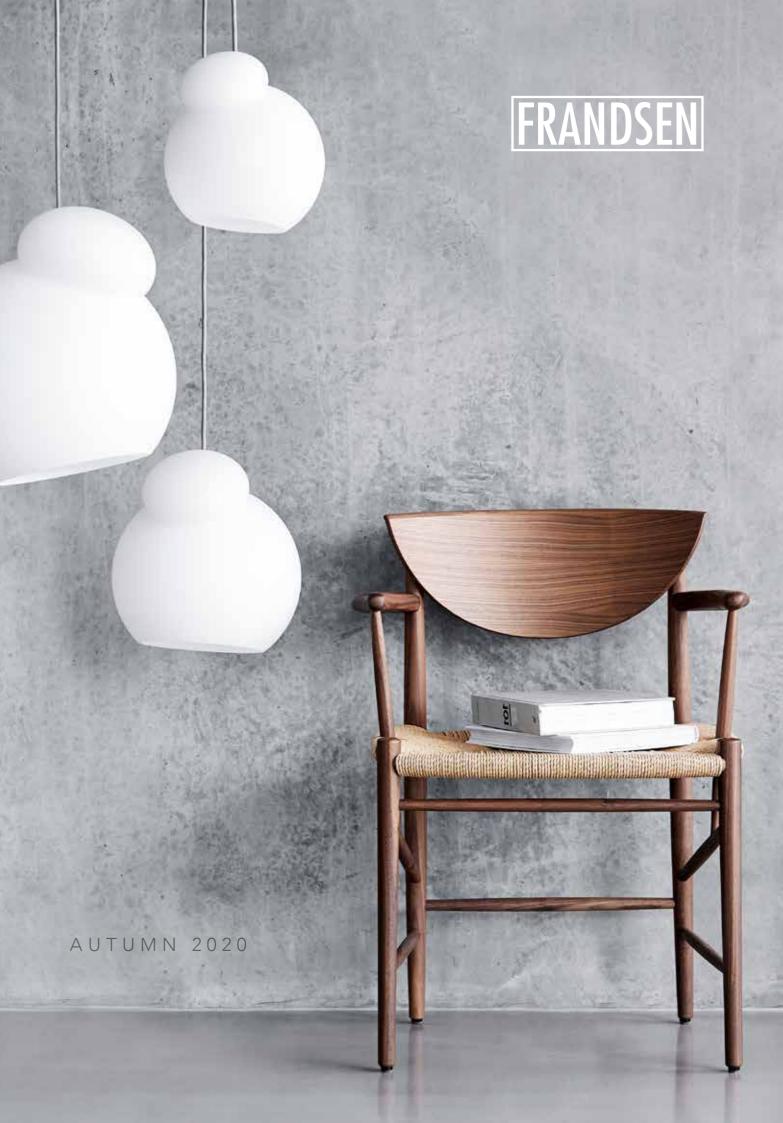

**BF 20 |** TABLE LAMP. HEIGHT 50 CM. MATT BRUSHED SATIN. ALSO AVAILABLE IN MATT BLACK. DESIGNER BENNY FRANDSEN

 $\textbf{MAYOR} \hspace{0.1cm} | \hspace{0.1cm} \text{FLOOR} \hspace{0.1cm} \text{LAMP.} \hspace{0.1cm} \text{HEIGHT} \hspace{0.1cm} 127 \hspace{0.1cm} \text{CM.} \hspace{0.1cm} \text{MATT} \hspace{0.1cm} \hspace{0.1cm} \text{BLACK} \hspace{0.1cm} \text{METAL.} \hspace{0.1cm} \text{OPAL} \hspace{0.1cm} \text{WHITE} \hspace{0.1cm} \text{GLASS.} \hspace{0.1cm} \text{DESIGN} \hspace{0.1cm} \text{TONI} \hspace{0.1cm} \text{RIE}$ 

**BALL |** WALL LAMP. MATT BLACK. DEPTH 16 CM. DESIGN BENNY FRANDSEN