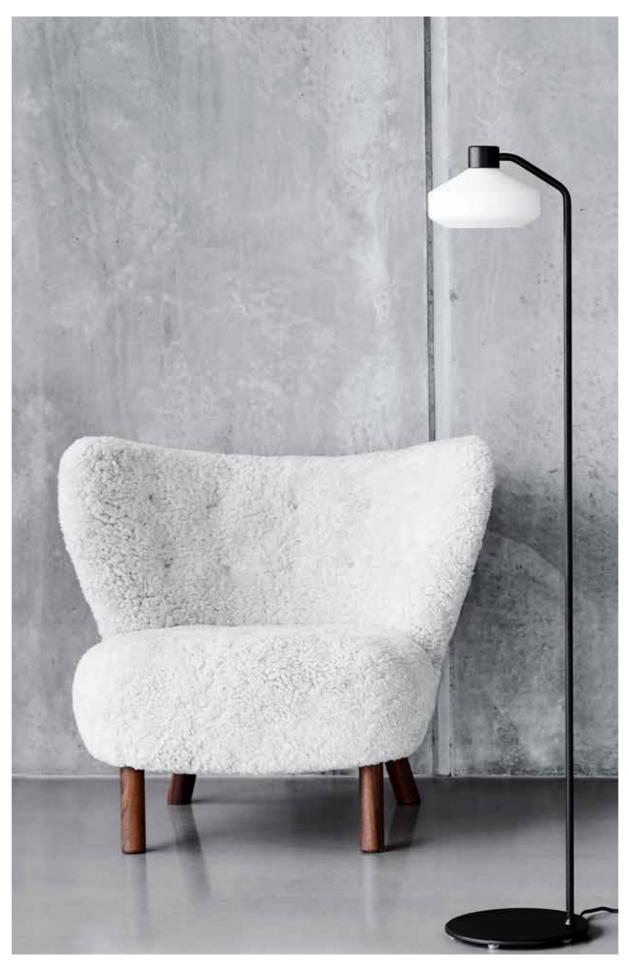

**BF 20 |** TABLE LAMP. HEIGHT 50 CM. MATT BRUSHED SATIN. ALSO AVAILABLE IN MATT BLACK. DESIGNER BENNY FRANDSEN

 $\textbf{MAYOR} \hspace{0.1cm} | \hspace{0.1cm} \text{FLOOR} \hspace{0.1cm} \text{LAMP.} \hspace{0.1cm} \text{HEIGHT} \hspace{0.1cm} 127 \hspace{0.1cm} \text{CM.} \hspace{0.1cm} \text{MATT} \hspace{0.1cm} \hspace{0.1cm} \text{BLACK} \hspace{0.1cm} \text{METAL.} \hspace{0.1cm} \text{OPAL} \hspace{0.1cm} \text{WHITE} \hspace{0.1cm} \text{GLASS.} \hspace{0.1cm} \text{DESIGN} \hspace{0.1cm} \text{TONI} \hspace{0.1cm} \text{RIE}$ 