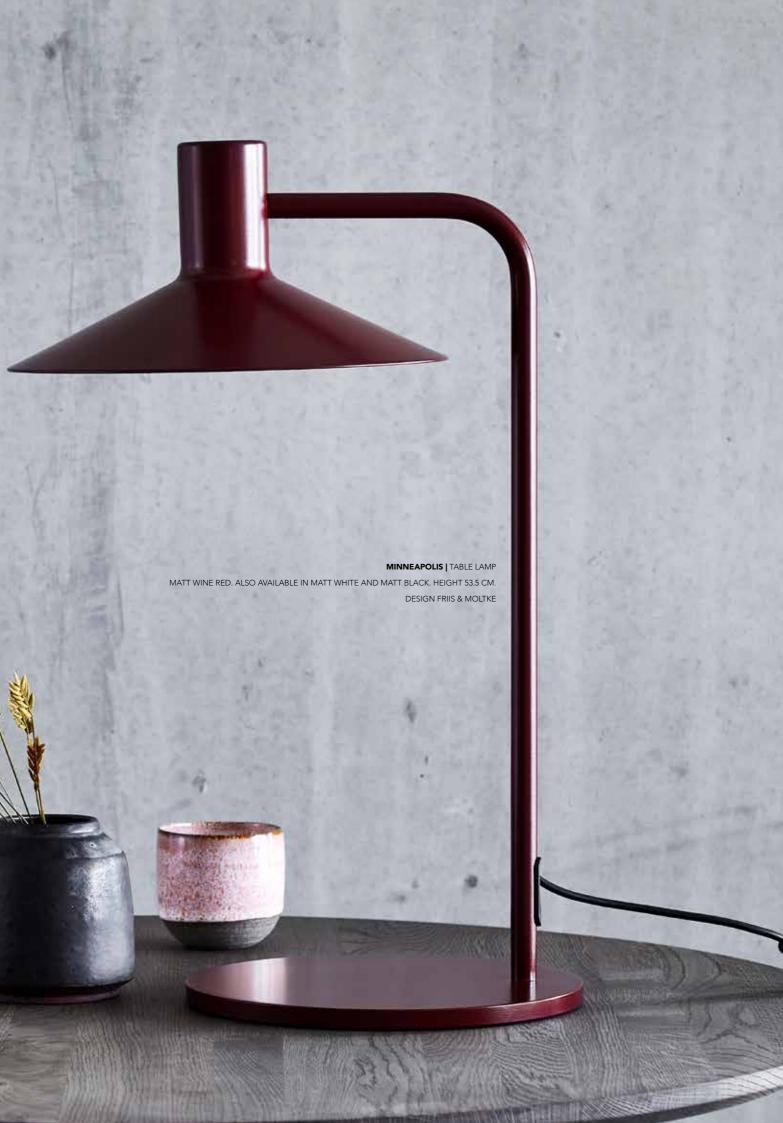

**BF 20 |** TABLE LAMP. HEIGHT 50 CM. MATT BRUSHED SATIN. ALSO AVAILABLE IN MATT BLACK. DESIGNER BENNY FRANDSEN

















 $\textbf{MAYOR} \hspace{0.1cm} | \hspace{0.1cm} \text{FLOOR} \hspace{0.1cm} \text{LAMP.} \hspace{0.1cm} \text{HEIGHT} \hspace{0.1cm} 127 \hspace{0.1cm} \text{CM.} \hspace{0.1cm} \text{MATT} \hspace{0.1cm} \hspace{0.1cm} \text{BLACK} \hspace{0.1cm} \text{METAL.} \hspace{0.1cm} \text{OPAL} \hspace{0.1cm} \text{WHITE} \hspace{0.1cm} \text{GLASS.} \hspace{0.1cm} \text{DESIGN} \hspace{0.1cm} \text{TONI} \hspace{0.1cm} \text{RIE}$ 





























**BALL |** WALL LAMP. MATT BLACK. DEPTH 16 CM. DESIGN BENNY FRANDSEN











## LET'S KEEP IN TOUCH.

INFO@FRANDSEN.COM SALES@FRANDSEN.COM WWW.FRANDSEN.COM







EGESKOVVEJ 29 8700.HORSENS DENMARK

PHONE: +45 76 58 18 18