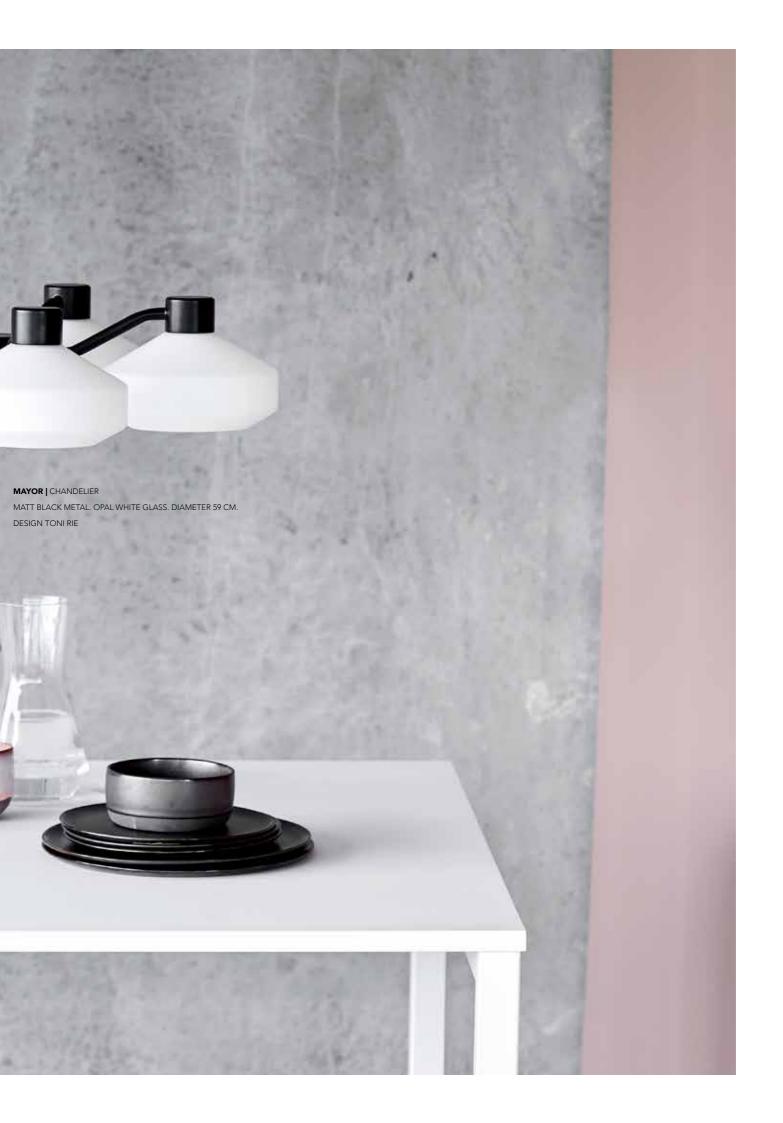

**BF 20 |** TABLE LAMP. HEIGHT 50 CM. MATT BRUSHED SATIN. ALSO AVAILABLE IN MATT BLACK. DESIGNER BENNY FRANDSEN

 $\textbf{MAYOR} \hspace{0.1cm} | \hspace{0.1cm} \text{FLOOR} \hspace{0.1cm} \text{LAMP.} \hspace{0.1cm} \text{HEIGHT} \hspace{0.1cm} 127 \hspace{0.1cm} \text{CM.} \hspace{0.1cm} \text{MATT} \hspace{0.1cm} \hspace{0.1cm} \text{BLACK} \hspace{0.1cm} \text{METAL.} \hspace{0.1cm} \text{OPAL} \hspace{0.1cm} \text{WHITE} \hspace{0.1cm} \text{GLASS.} \hspace{0.1cm} \text{DESIGN} \hspace{0.1cm} \text{TONI} \hspace{0.1cm} \text{RIE}$ 