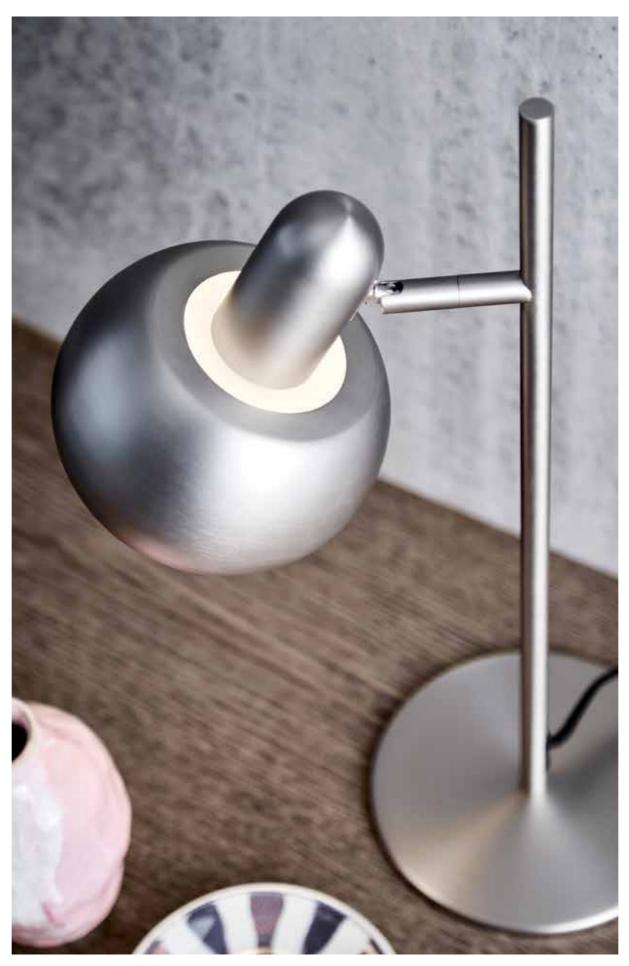

**BF 20 |** TABLE LAMP. HEIGHT 50 CM. MATT BRUSHED SATIN. ALSO AVAILABLE IN MATT BLACK. DESIGNER BENNY FRANDSEN

 $\textbf{MAYOR} \hspace{0.1cm} | \hspace{0.1cm} \text{FLOOR} \hspace{0.1cm} \text{LAMP.} \hspace{0.1cm} \text{HEIGHT} \hspace{0.1cm} 127 \hspace{0.1cm} \text{CM.} \hspace{0.1cm} \text{MATT} \hspace{0.1cm} \hspace{0.1cm} \text{BLACK} \hspace{0.1cm} \text{METAL.} \hspace{0.1cm} \text{OPAL} \hspace{0.1cm} \text{WHITE} \hspace{0.1cm} \text{GLASS.} \hspace{0.1cm} \text{DESIGN} \hspace{0.1cm} \text{TONI} \hspace{0.1cm} \text{RIE}$ 