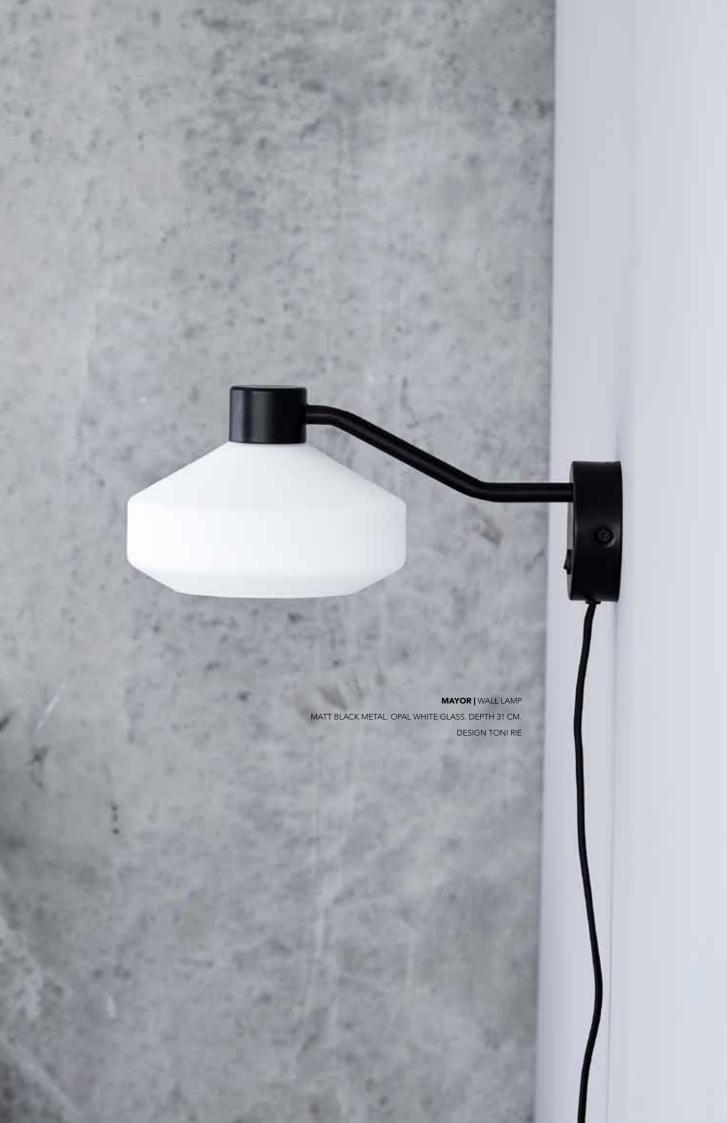

**BF 20 |** TABLE LAMP. HEIGHT 50 CM. MATT BRUSHED SATIN. ALSO AVAILABLE IN MATT BLACK. DESIGNER BENNY FRANDSEN

















 $\textbf{MAYOR} \hspace{0.1cm} | \hspace{0.1cm} \text{FLOOR} \hspace{0.1cm} \text{LAMP.} \hspace{0.1cm} \text{HEIGHT} \hspace{0.1cm} 127 \hspace{0.1cm} \text{CM.} \hspace{0.1cm} \text{MATT} \hspace{0.1cm} \hspace{0.1cm} \text{BLACK} \hspace{0.1cm} \text{METAL.} \hspace{0.1cm} \text{OPAL} \hspace{0.1cm} \text{WHITE} \hspace{0.1cm} \text{GLASS.} \hspace{0.1cm} \text{DESIGN} \hspace{0.1cm} \text{TONI} \hspace{0.1cm} \text{RIE}$ 





























**BALL |** WALL LAMP. MATT BLACK. DEPTH 16 CM. DESIGN BENNY FRANDSEN











## LET'S KEEP IN TOUCH.

INFO@FRANDSEN.COM SALES@FRANDSEN.COM WWW.FRANDSEN.COM







EGESKOVVEJ 29 8700.HORSENS DENMARK

PHONE: +45 76 58 18 18