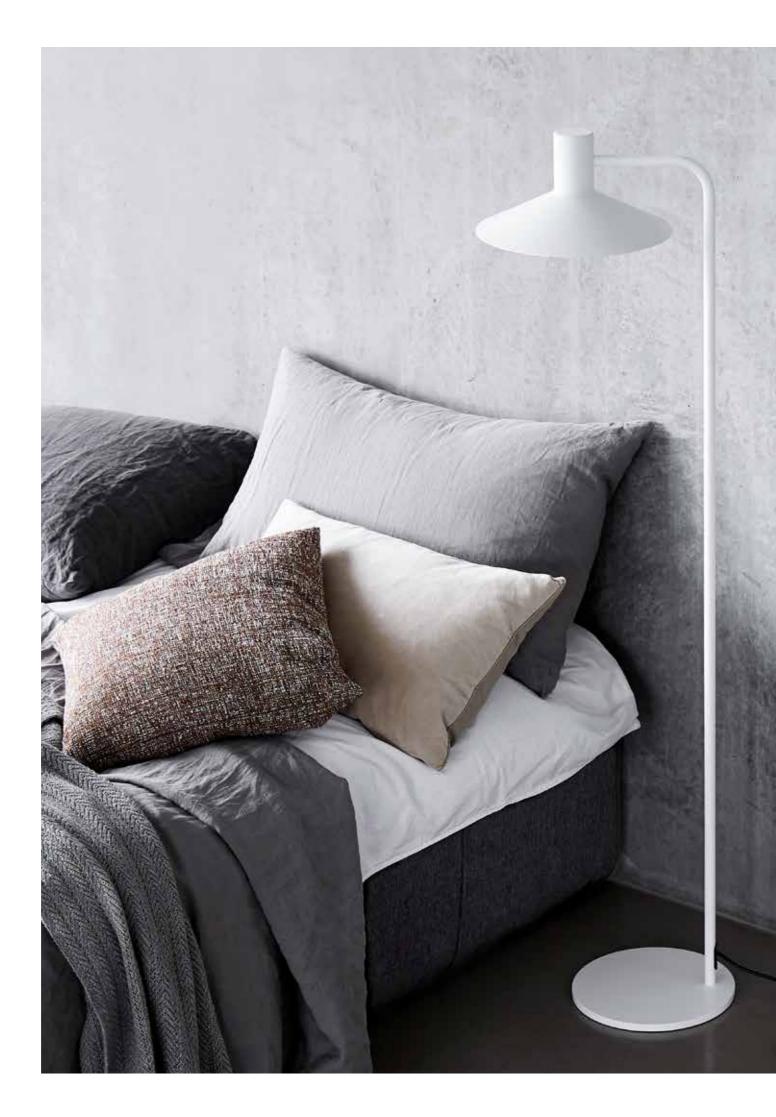

**BF 20 |** TABLE LAMP. HEIGHT 50 CM. MATT BRUSHED SATIN. ALSO AVAILABLE IN MATT BLACK. DESIGNER BENNY FRANDSEN

 $\textbf{MAYOR} \hspace{0.1cm} | \hspace{0.1cm} \text{FLOOR} \hspace{0.1cm} \text{LAMP.} \hspace{0.1cm} \text{HEIGHT} \hspace{0.1cm} 127 \hspace{0.1cm} \text{CM.} \hspace{0.1cm} \text{MATT} \hspace{0.1cm} \hspace{0.1cm} \text{BLACK} \hspace{0.1cm} \text{METAL.} \hspace{0.1cm} \text{OPAL} \hspace{0.1cm} \text{WHITE} \hspace{0.1cm} \text{GLASS.} \hspace{0.1cm} \text{DESIGN} \hspace{0.1cm} \text{TONI} \hspace{0.1cm} \text{RIE}$ 