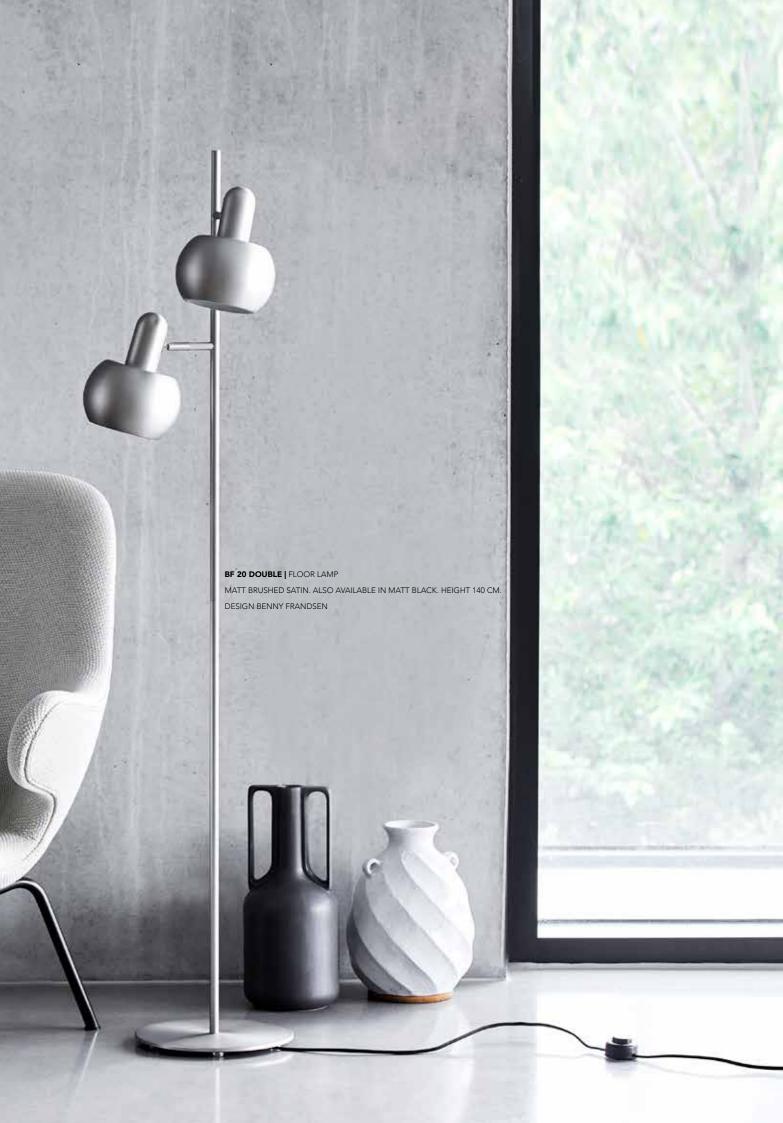

**BF 20 |** TABLE LAMP. HEIGHT 50 CM. MATT BRUSHED SATIN. ALSO AVAILABLE IN MATT BLACK. DESIGNER BENNY FRANDSEN

 $\textbf{MAYOR} \hspace{0.1cm} | \hspace{0.1cm} \text{FLOOR} \hspace{0.1cm} \text{LAMP.} \hspace{0.1cm} \text{HEIGHT} \hspace{0.1cm} 127 \hspace{0.1cm} \text{CM.} \hspace{0.1cm} \text{MATT} \hspace{0.1cm} \hspace{0.1cm} \text{BLACK} \hspace{0.1cm} \text{METAL.} \hspace{0.1cm} \text{OPAL} \hspace{0.1cm} \text{WHITE} \hspace{0.1cm} \text{GLASS.} \hspace{0.1cm} \text{DESIGN} \hspace{0.1cm} \text{TONI} \hspace{0.1cm} \text{RIE}$ 