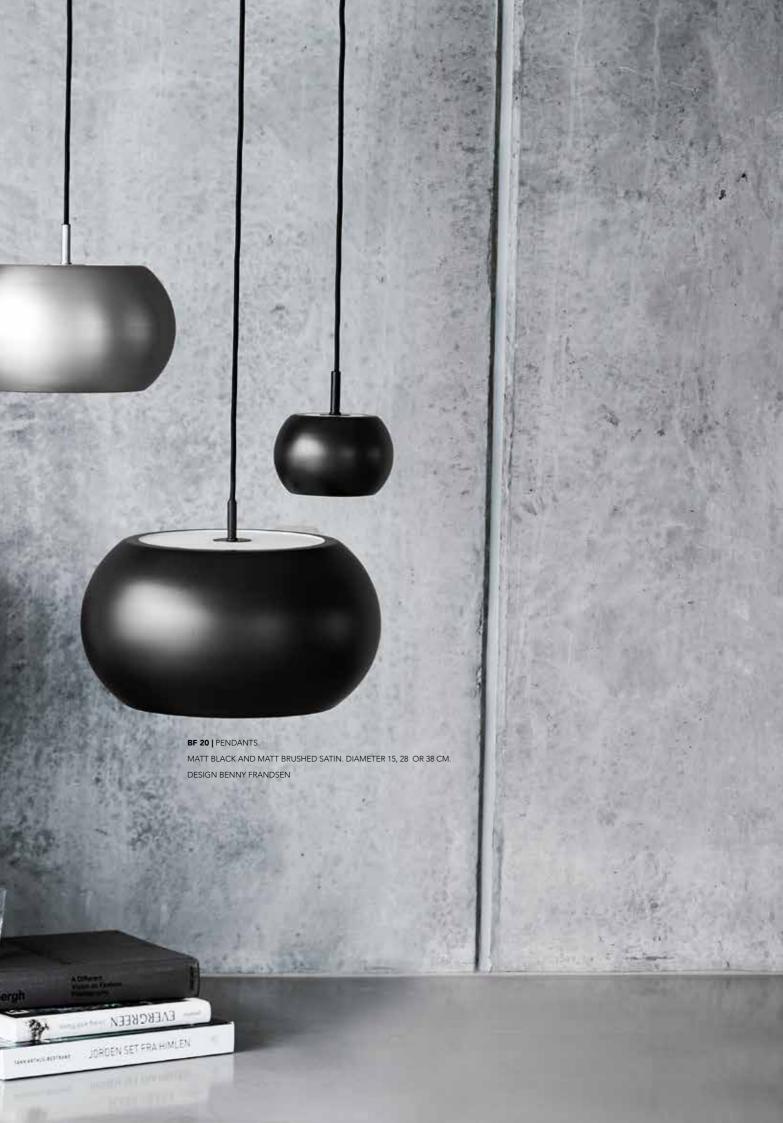

**BF 20 |** TABLE LAMP. HEIGHT 50 CM. MATT BRUSHED SATIN. ALSO AVAILABLE IN MATT BLACK. DESIGNER BENNY FRANDSEN

 $\textbf{MAYOR} \hspace{0.1cm} | \hspace{0.1cm} \text{FLOOR} \hspace{0.1cm} \text{LAMP.} \hspace{0.1cm} \text{HEIGHT} \hspace{0.1cm} 127 \hspace{0.1cm} \text{CM.} \hspace{0.1cm} \text{MATT} \hspace{0.1cm} \hspace{0.1cm} \text{BLACK} \hspace{0.1cm} \text{METAL.} \hspace{0.1cm} \text{OPAL} \hspace{0.1cm} \text{WHITE} \hspace{0.1cm} \text{GLASS.} \hspace{0.1cm} \text{DESIGN} \hspace{0.1cm} \text{TONI} \hspace{0.1cm} \text{RIE}$ 