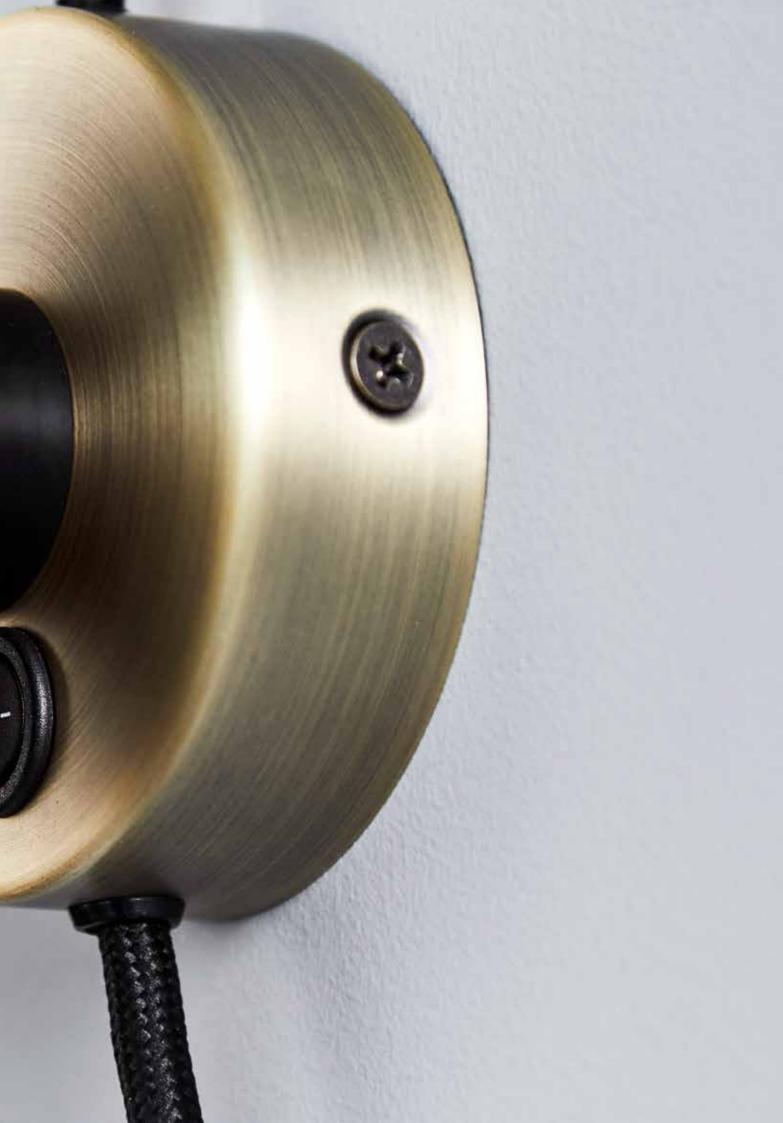

**BF 20 |** TABLE LAMP. HEIGHT 50 CM. MATT BRUSHED SATIN. ALSO AVAILABLE IN MATT BLACK. DESIGNER BENNY FRANDSEN

















 $\textbf{MAYOR} \hspace{0.1cm} | \hspace{0.1cm} \text{FLOOR} \hspace{0.1cm} \text{LAMP.} \hspace{0.1cm} \text{HEIGHT} \hspace{0.1cm} 127 \hspace{0.1cm} \text{CM.} \hspace{0.1cm} \text{MATT} \hspace{0.1cm} \hspace{0.1cm} \text{BLACK} \hspace{0.1cm} \text{METAL.} \hspace{0.1cm} \text{OPAL} \hspace{0.1cm} \text{WHITE} \hspace{0.1cm} \text{GLASS.} \hspace{0.1cm} \text{DESIGN} \hspace{0.1cm} \text{TONI} \hspace{0.1cm} \text{RIE}$ 





























**BALL |** WALL LAMP. MATT BLACK. DEPTH 16 CM. DESIGN BENNY FRANDSEN











## LET'S KEEP IN TOUCH.

INFO@FRANDSEN.COM SALES@FRANDSEN.COM WWW.FRANDSEN.COM







EGESKOVVEJ 29 8700.HORSENS DENMARK

PHONE: +45 76 58 18 18