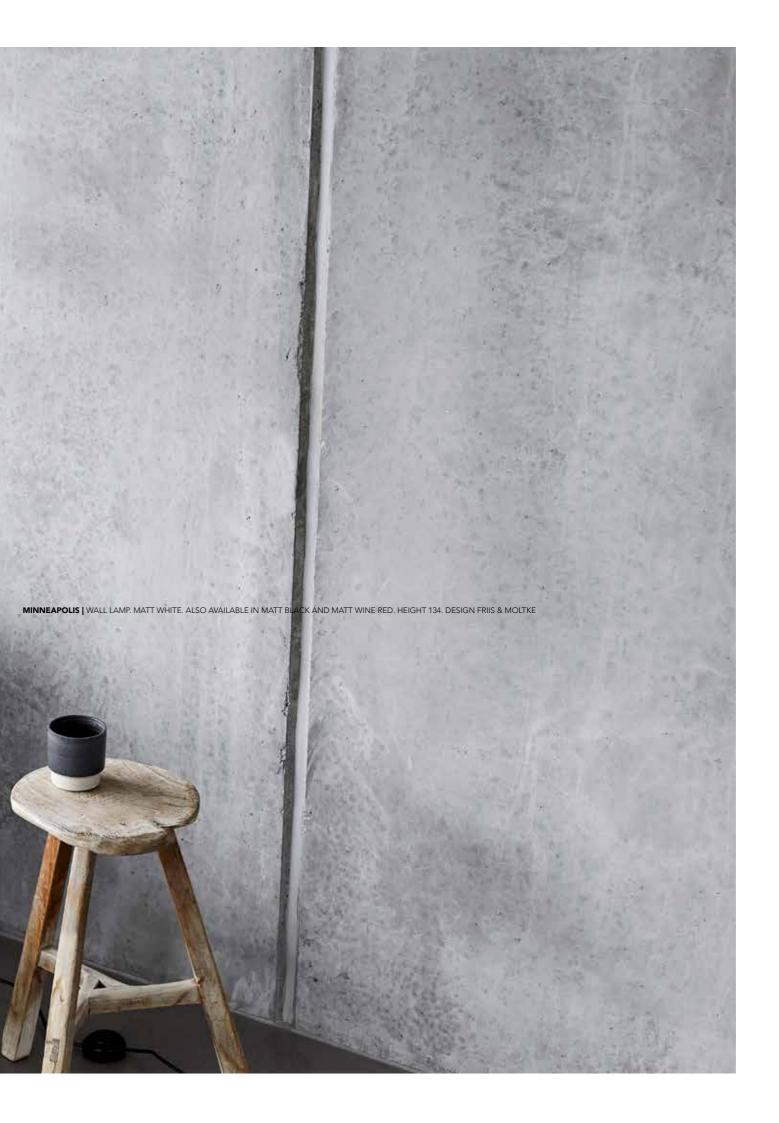

**BF 20 |** TABLE LAMP. HEIGHT 50 CM. MATT BRUSHED SATIN. ALSO AVAILABLE IN MATT BLACK. DESIGNER BENNY FRANDSEN

















 $\textbf{MAYOR} \hspace{0.1cm} | \hspace{0.1cm} \text{FLOOR} \hspace{0.1cm} \text{LAMP.} \hspace{0.1cm} \text{HEIGHT} \hspace{0.1cm} 127 \hspace{0.1cm} \text{CM.} \hspace{0.1cm} \text{MATT} \hspace{0.1cm} \hspace{0.1cm} \text{BLACK} \hspace{0.1cm} \text{METAL.} \hspace{0.1cm} \text{OPAL} \hspace{0.1cm} \text{WHITE} \hspace{0.1cm} \text{GLASS.} \hspace{0.1cm} \text{DESIGN} \hspace{0.1cm} \text{TONI} \hspace{0.1cm} \text{RIE}$ 





























**BALL |** WALL LAMP. MATT BLACK. DEPTH 16 CM. DESIGN BENNY FRANDSEN











## LET'S KEEP IN TOUCH.

INFO@FRANDSEN.COM SALES@FRANDSEN.COM WWW.FRANDSEN.COM







EGESKOVVEJ 29 8700.HORSENS DENMARK

PHONE: +45 76 58 18 18