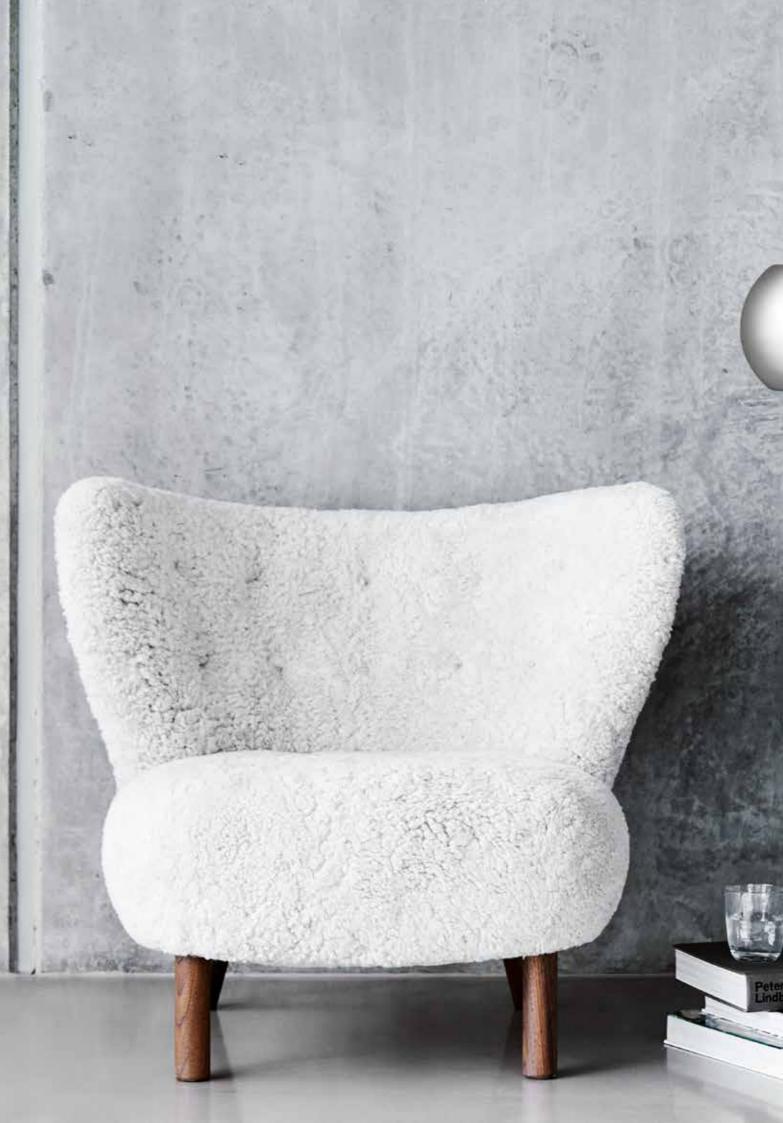

**BF 20 |** TABLE LAMP. HEIGHT 50 CM. MATT BRUSHED SATIN. ALSO AVAILABLE IN MATT BLACK. DESIGNER BENNY FRANDSEN

















 $\textbf{MAYOR} \hspace{0.1cm} | \hspace{0.1cm} \text{FLOOR} \hspace{0.1cm} \text{LAMP.} \hspace{0.1cm} \text{HEIGHT} \hspace{0.1cm} 127 \hspace{0.1cm} \text{CM.} \hspace{0.1cm} \text{MATT} \hspace{0.1cm} \hspace{0.1cm} \text{BLACK} \hspace{0.1cm} \text{METAL.} \hspace{0.1cm} \text{OPAL} \hspace{0.1cm} \text{WHITE} \hspace{0.1cm} \text{GLASS.} \hspace{0.1cm} \text{DESIGN} \hspace{0.1cm} \text{TONI} \hspace{0.1cm} \text{RIE}$ 





























**BALL |** WALL LAMP. MATT BLACK. DEPTH 16 CM. DESIGN BENNY FRANDSEN











## LET'S KEEP IN TOUCH.

INFO@FRANDSEN.COM SALES@FRANDSEN.COM WWW.FRANDSEN.COM







EGESKOVVEJ 29 8700.HORSENS DENMARK

PHO