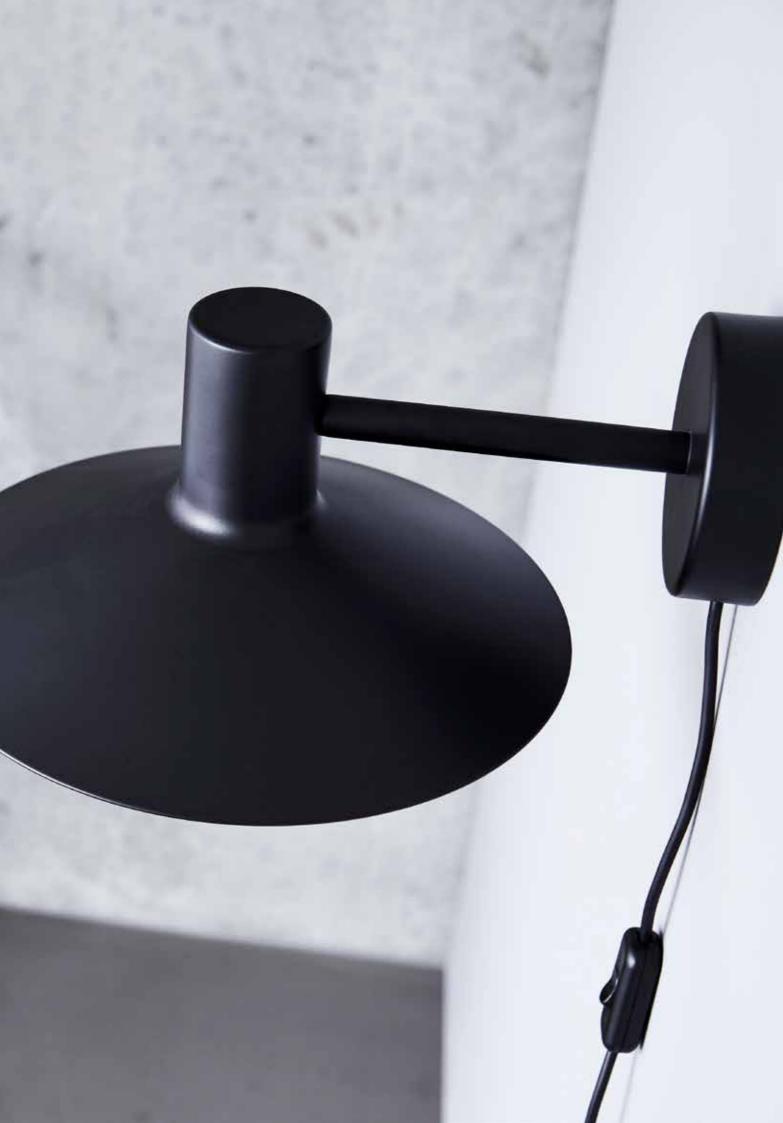

**BF 20 |** TABLE LAMP. HEIGHT 50 CM. MATT BRUSHED SATIN. ALSO AVAILABLE IN MATT BLACK. DESIGNER BENNY FRANDSEN

















 $\textbf{MAYOR} \hspace{0.1cm} | \hspace{0.1cm} \text{FLOOR} \hspace{0.1cm} \text{LAMP.} \hspace{0.1cm} \text{HEIGHT} \hspace{0.1cm} 127 \hspace{0.1cm} \text{CM.} \hspace{0.1cm} \text{MATT} \hspace{0.1cm} \hspace{0.1cm} \text{BLACK} \hspace{0.1cm} \text{METAL.} \hspace{0.1cm} \text{OPAL} \hspace{0.1cm} \text{WHITE} \hspace{0.1cm} \text{GLASS.} \hspace{0.1cm} \text{DESIGN} \hspace{0.1cm} \text{TONI} \hspace{0.1cm} \text{RIE}$ 





























**BALL |** WALL LAMP. MATT BLACK. DEPTH 16 CM. DESIGN BENNY FRANDSEN











## LET'S KEEP IN TOUCH.

INFO@FRANDSEN.COM SALES@FRANDSEN.COM WWW.FRANDSEN.COM







EGESKOVVEJ 29 8700.HORSENS DENMARK

PHONE: +45 76 58 18 18