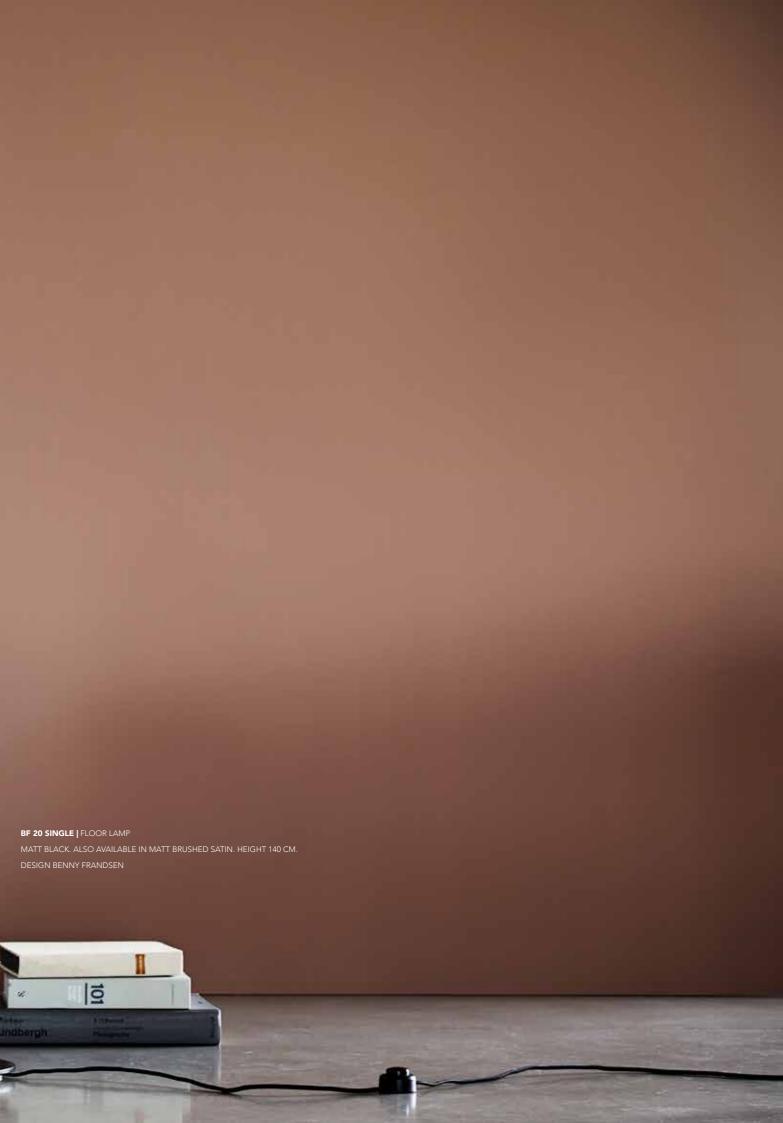

**BF 20 |** TABLE LAMP. HEIGHT 50 CM. MATT BRUSHED SATIN. ALSO AVAILABLE IN MATT BLACK. DESIGNER BENNY FRANDSEN

 $\textbf{MAYOR} \hspace{0.1cm} | \hspace{0.1cm} \text{FLOOR} \hspace{0.1cm} \text{LAMP.} \hspace{0.1cm} \text{HEIGHT} \hspace{0.1cm} 127 \hspace{0.1cm} \text{CM.} \hspace{0.1cm} \text{MATT} \hspace{0.1cm} \hspace{0.1cm} \text{BLACK} \hspace{0.1cm} \text{METAL.} \hspace{0.1cm} \text{OPAL} \hspace{0.1cm} \text{WHITE} \hspace{0.1cm} \text{GLASS.} \hspace{0.1cm} \text{DESIGN} \hspace{0.1cm} \text{TONI} \hspace{0.1cm} \text{RIE}$ 